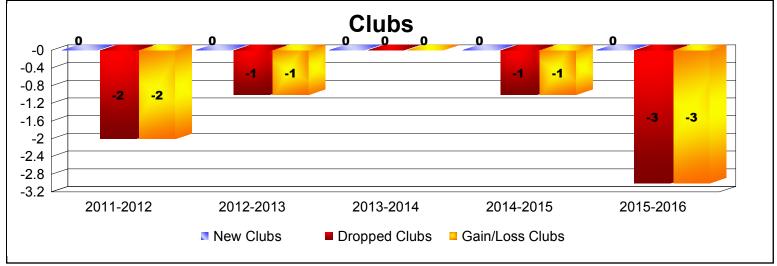

District 36 G

As of June 2016 Cumulative

| Year      | New<br>Clubs | Dropped<br>Clubs | Gain/<br>Loss<br>Clubs | New<br>Members | Charter<br>Members | Reinstate<br>Members | Transfer<br>Members | Total<br>Member<br>Added | Total<br>Members<br>Dropped | Gain/<br>Loss<br>Members |
|-----------|--------------|------------------|------------------------|----------------|--------------------|----------------------|---------------------|--------------------------|-----------------------------|--------------------------|
| 2011-2012 | 0            | -2               | -2                     | 133            | 0                  | 10                   | 7                   | 150                      | -147                        | 3                        |
| 2012-2013 | 0            | -1               | -1                     | 116            | 18                 | 3                    | 4                   | 141                      | -176                        | -35                      |
| 2013-2014 | 0            | 0                | 0                      | 88             | 3                  | 12                   | 5                   | 108                      | -154                        | -46                      |
| 2014-2015 | 0            | -1               | -1                     | 126            | 3                  | 5                    | 3                   | 137                      | -143                        | -6                       |
| 2015-2016 | 0            | -3               | -3                     | 99             | 0                  | 8                    | 3                   | 110                      | -127                        | -17                      |
| Average   | 0            | -1               | -1                     | 112            | 5                  | 8                    | 4                   | 129                      | -149                        | -20                      |