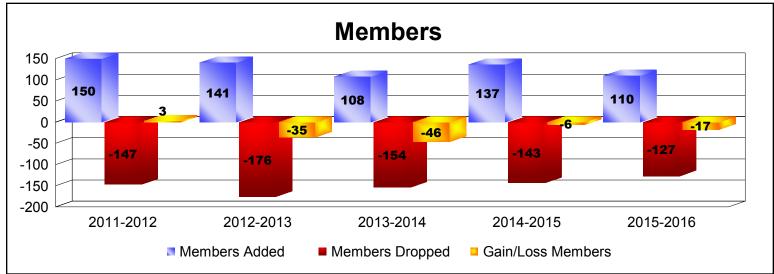

District 36 G

As of June 2016 Cumulative

| Year      | New<br>Clubs | Dropped<br>Clubs | Gain/<br>Loss<br>Clubs | New<br>Members | Charter<br>Members | Reinstate<br>Members | Transfer<br>Members | Total<br>Member<br>Added | Total<br>Members<br>Dropped | Gain/<br>Loss<br>Members |
|-----------|--------------|------------------|------------------------|----------------|--------------------|----------------------|---------------------|--------------------------|-----------------------------|--------------------------|
| 2011-2012 | 0            | -2               | -2                     | 133            | 0                  | 10                   | 7                   | 150                      | -147                        | 3                        |
| 2012-2013 | 0            | -1               | -1                     | 116            | 18                 | 3                    | 4                   | 141                      | -176                        | -35                      |
| 2013-2014 | 0            | 0                | 0                      | 88             | 3                  | 12                   | 5                   | 108                      | -154                        | -46                      |
| 2014-2015 | 0            | -1               | -1                     | 126            | 3                  | 5                    | 3                   | 137                      | -143                        | -6                       |
| 2015-2016 | 0            | -3               | -3                     | 99             | 0                  | 8                    | 3                   | 110                      | -127                        | -17                      |
| Average   | 0            | -1               | -1                     | 112            | 5                  | 8                    | 4                   | 129                      | -149                        | -20                      |